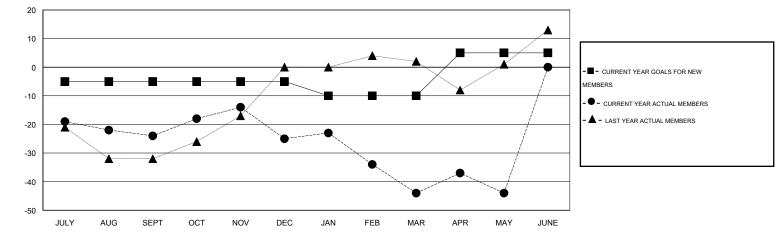

## LOCATION NEW HAMPSHIRE

GMT CA 1

| Clubs         |                  |                   |                  |                  | Members               |                    |                                     |                    |                  |  |
|---------------|------------------|-------------------|------------------|------------------|-----------------------|--------------------|-------------------------------------|--------------------|------------------|--|
|               | RESU             | LTS FOR 2014-2015 |                  |                  | RESULTS FOR 2014-2015 |                    |                                     |                    |                  |  |
| QUARTER       | NEW CLUB<br>GOAL | NEW CLUBS         | DROPPED<br>CLUBS | NET<br>GAIN/LOSS | QUARTER               | NEW MEMBER<br>GOAL | CHARTER AND<br>NEW MEMBERS<br>ADDED | DROPPED<br>MEMBERS | NET<br>GAIN/LOSS |  |
| JULY/AUG/SEPT | 1                | 0                 | 0                | 0                | JULY/AUG/SEPT         | -5                 | 31                                  | 55                 | -24              |  |
| OCT/NOV/DEC   | 0                | 0                 | 0                | 0                | OCT/NOV/DEC           | 0                  | 45                                  | 46                 | -1               |  |
| JAN/FEB/MAR   | 1                | 0                 | 0                | 0                | JAN/FEB/MAR           | -5                 | 16                                  | 35                 | -19              |  |
| APR/MAY/JUNE  | 0                | 0                 | 0                | 0                | APR/MAY/JUNE          | 15                 | 25                                  | 25                 | 0                |  |